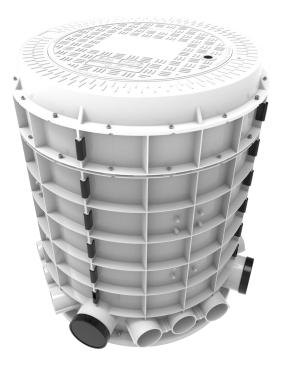

This Sealed Chamber is fitted with an extractable, standard 19" 17U rack, complete with patch cord management, as well as cable transportation tubes and a mechanical rack extraction system. The Chamber contains a dual re-enterable lid system, for security and internal environment isolation. All duct entry ports are sealed by means of compression seals and gas tight duct end-caps.

The Sealed Equipment Chamber complies with the recognised European standards wrt load bearing and impact strength. The manhole chamber is cylindrical in shape, and its multiple entry ports provide for various diameters of duct entry. All the components of the manhole are manufactured and tested in a quality assured factory environment, certified to ISO 9001.

## TECHNICAL INFORMATION

ISO 9001

| MATERIALS                                 |                                                                                                                                                                                                                                     |
|-------------------------------------------|-------------------------------------------------------------------------------------------------------------------------------------------------------------------------------------------------------------------------------------|
| Lid, frame, side panels and base<br>plate | UV stabilised glass reinforced polyester in sheet moulded format; (SMC)<br>(Propriety engineered formulation optimised for application)                                                                                             |
| Latch and alignment plate                 | Thermoplastic                                                                                                                                                                                                                       |
| Assembly clips , sealing latches          | ABS plastic                                                                                                                                                                                                                         |
| All metal components and fasteners        | Stainless steel 304                                                                                                                                                                                                                 |
| STANDARDS                                 |                                                                                                                                                                                                                                     |
| Load bearing and impact strength          | SANS 558 Heavy Duty and EN124 Class B125 / C250                                                                                                                                                                                     |
| Ingress protection                        | IP68                                                                                                                                                                                                                                |
| Factory tests                             | Pressurised air tested                                                                                                                                                                                                              |
| ACCESS CONTROL AND MONITORING             |                                                                                                                                                                                                                                     |
| Access management                         | Mechatronic lock, operated by Smartkey                                                                                                                                                                                              |
| Monitoring                                | IoT sensor, Sigfox/LoRa compatible, measuring vibration, light, temperature<br>and humidity. Alarms are raised when pre-set levels are exceeded. Alarms<br>are correlated by access management system to eliminate nuisance alarms. |
| LIDS                                      |                                                                                                                                                                                                                                     |
| Secure lid                                | Raised non-slip pattern (65% of surface area), branded                                                                                                                                                                              |
| Internal sealing lid                      | Dome shaped, with 6x sealing handles and silicone rubber compression seal                                                                                                                                                           |
| DUCT & SLEEVE ENTRY PORTS                 |                                                                                                                                                                                                                                     |
| 110mm inner diameter                      | 12 off, normally sealed with knock-out section / compression glands                                                                                                                                                                 |
| 160mm inner diameter                      | 4 off, sealed by means of End-cap.                                                                                                                                                                                                  |
| FIBRE CABLE MANAGEMENT                    | Transportation tubes to protect fibres during rack movement (customised configuration as per customer requirement)                                                                                                                  |
| RACK (19")                                |                                                                                                                                                                                                                                     |
| Capacity                                  | 17U                                                                                                                                                                                                                                 |
| Extraction mechanism                      | treaded drive shaft, operated with cordless drill                                                                                                                                                                                   |
| MASS                                      | 160kg, fully assembled                                                                                                                                                                                                              |
| CARRY CAPACITY OF RACK                    | 80kg                                                                                                                                                                                                                                |
| PRIMARY DIMENSIONS                        | Daylight opening: 600mm, depth of sealed section of chamber: 1,000mm, external height: 1,250mm                                                                                                                                      |
| WARRANTY                                  | 15 years manufacturer's warranty                                                                                                                                                                                                    |
| OPTIONAL EXTRAS AND ACCESSO-              | • Custom tarpaulin and dust ring to prevent dust entry during use                                                                                                                                                                   |
| RIES                                      | • Fibre protection shield, front cover and base plate                                                                                                                                                                               |
|                                           | <ul> <li>Pre-configured monitoring variables</li> </ul>                                                                                                                                                                             |
|                                           | <ul> <li>Compression glands for specific duct entry ports</li> </ul>                                                                                                                                                                |
|                                           | Lifting lugs     © Smartlock 2020     O027 12 349 5301     info@smartlock.net     www.smartlock.net     ISO 9001                                                                                                                    |