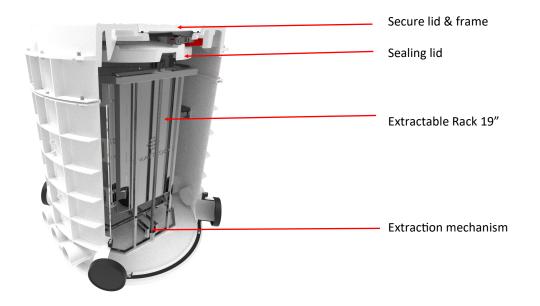

This Sealed Chamber is fitted with an extractable, standard 19" 17U rack, complete with patch cord management, as well as cable transportation tubes and a mechanical rack extraction system. The Chamber contains a dual re-enterable lid system, for security and internal environment isolation. All duct entry ports are sealed by means of compression seals and gas tight duct end-caps.

Components

Rack extraction

Rack view; top removed

© Smartlock 2020

0027 12 349 5301 info@smartlock.net www.smartlock.net

FRONT VIEW: EQUIPMENT RACK EXTRACTED