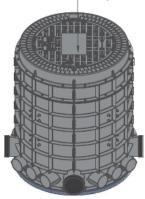

The Sealed Equipment Chamber complies with the recognised European standards wrt load bearing and impact strength. The manhole chamber is cylindrical in shape, and its multiple entry ports provide for various diameters of duct entry. All the components of the manhole are manufactured and tested in a quality assured factory environment, certified to ISO 9001.

## TECHNICAL INFORMATION

ISO 9001

| MATERIALS                                 |                                                                                                                                                                                                                                     |
|-------------------------------------------|-------------------------------------------------------------------------------------------------------------------------------------------------------------------------------------------------------------------------------------|
| Lid, frame, side panels and base<br>plate | UV stabilised glass reinforced polyester in sheet moulded format; (SMC)<br>(Propriety engineered formulation optimised for application)                                                                                             |
| Latch and alignment plate                 | Thermoplastic                                                                                                                                                                                                                       |
| Assembly clips , sealing latches          | ABS plastic                                                                                                                                                                                                                         |
| All metal components and fasteners        | Stainless steel 304                                                                                                                                                                                                                 |
| STANDARDS                                 |                                                                                                                                                                                                                                     |
| Load bearing and impact strength          | SANS 558 Heavy Duty and EN124 Class B125 / C250                                                                                                                                                                                     |
| Ingress protection                        | IP68                                                                                                                                                                                                                                |
| Factory tests                             | Pressurised air tested                                                                                                                                                                                                              |
| ACCESS CONTROL AND MONITORING             |                                                                                                                                                                                                                                     |
| Access management                         | Mechatronic lock, operated by Smartkey                                                                                                                                                                                              |
| Monitoring                                | IoT sensor, Sigfox/LoRa compatible, measuring vibration, light, temperature<br>and humidity. Alarms are raised when pre-set levels are exceeded. Alarms<br>are correlated by access management system to eliminate nuisance alarms. |
| LIDS                                      |                                                                                                                                                                                                                                     |
| Secure lid                                | Raised non-slip pattern (65% of surface area), branded                                                                                                                                                                              |
| Internal sealing lid                      | Dome shaped, with 6x sealing handles and silicone rubber compression seal                                                                                                                                                           |
| DUCT & SLEEVE ENTRY PORTS                 |                                                                                                                                                                                                                                     |
| 110mm inner diameter                      | 12 off, normally sealed with knock-out section / compression glands                                                                                                                                                                 |
| 160mm inner diameter                      | 4 off, sealed by means of End-cap.                                                                                                                                                                                                  |
| FIBRE CABLE MANAGEMENT                    | Transportation tubes to protect fibres during rack movement (customised configuration as per customer requirement)                                                                                                                  |
| RACK (19")                                |                                                                                                                                                                                                                                     |
| Capacity                                  | 17U                                                                                                                                                                                                                                 |
| Extraction mechanism                      | treaded drive shaft, operated with cordless drill                                                                                                                                                                                   |
| MASS                                      | 160kg, fully assembled                                                                                                                                                                                                              |
| CARRY CAPACITY OF RACK                    | 80kg                                                                                                                                                                                                                                |
| PRIMARY DIMENSIONS                        | Daylight opening: 600mm, depth of sealed section of chamber: 1,000mm, external height: 1,250mm                                                                                                                                      |
| WARRANTY                                  | 15 years manufacturer's warranty                                                                                                                                                                                                    |
| OPTIONAL EXTRAS AND ACCESSO-              | • Custom tarpaulin and dust ring to prevent dust entry during use                                                                                                                                                                   |
| RIES                                      | • Fibre protection shield, front cover and base plate                                                                                                                                                                               |
|                                           | <ul> <li>Pre-configured monitoring variables</li> </ul>                                                                                                                                                                             |
|                                           | <ul> <li>Compression glands for specific duct entry ports</li> </ul>                                                                                                                                                                |
|                                           | Lifting lugs     © Smartlock 2020     O027 12 349 5301     info@smartlock.net     www.smartlock.net     ISO 9001                                                                                                                    |