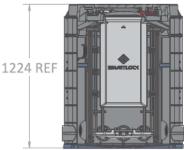

This Sealed Chamber is fitted with an extractable, standard 19" 17U rack, complete with patch cord management, as well as cable transportation tubes and a mechanical rack extraction system. The Chamber contains a dual re-enterable lid system, for security and internal environment isolation. All duct entry ports are sealed by means of compression seals and gas tight duct end-caps.

Components

Rack extraction

Rack view; top removed

© Smartlock 2020

0027 12 349 5301 info@smartlock.net www.smartlock.net

FRONT VIEW: EQUIPMENT RACK EXTRACTED