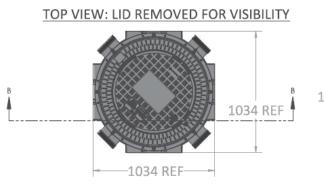

The Sealed Equipment Chamber complies with the recognised European standards wrt load bearing and impact strength. The manhole chamber is cylindrical in shape, and its multiple entry ports provide for various diameters of duct entry. All the components of the manhole are manufactured and tested in a quality assured factory environment, certified to ISO 9001.

## TECHNICAL INFORMATION

ISO 9001

| MATERIALS                                 |                                                                                                                                                                                                                                     |
|-------------------------------------------|-------------------------------------------------------------------------------------------------------------------------------------------------------------------------------------------------------------------------------------|
| Lid, frame, side panels and base<br>plate | UV stabilised glass reinforced polyester in sheet moulded format; (SMC)<br>(Propriety engineered formulation optimised for application)                                                                                             |
| Latch and alignment plate                 | Thermoplastic                                                                                                                                                                                                                       |
| Assembly clips , sealing latches          | ABS plastic                                                                                                                                                                                                                         |
| All metal components and fasteners        | Stainless steel 304                                                                                                                                                                                                                 |
| STANDARDS                                 |                                                                                                                                                                                                                                     |
| Load bearing and impact strength          | SANS 558 Heavy Duty and EN124 Class B125 / C250                                                                                                                                                                                     |
| Ingress protection                        | IP68                                                                                                                                                                                                                                |
| Factory tests                             | Pressurised air tested                                                                                                                                                                                                              |
| ACCESS CONTROL AND MONITORING             |                                                                                                                                                                                                                                     |
| Access management                         | Mechatronic lock, operated by Smartkey                                                                                                                                                                                              |
| Monitoring                                | IoT sensor, Sigfox/LoRa compatible, measuring vibration, light, temperature<br>and humidity. Alarms are raised when pre-set levels are exceeded. Alarms<br>are correlated by access management system to eliminate nuisance alarms. |
| LIDS                                      |                                                                                                                                                                                                                                     |
| Secure lid                                | Raised non-slip pattern (65% of surface area), branded                                                                                                                                                                              |
| Internal sealing lid                      | Dome shaped, with 6x sealing handles and silicone rubber compression seal                                                                                                                                                           |
| DUCT & SLEEVE ENTRY PORTS                 |                                                                                                                                                                                                                                     |
| 110mm inner diameter                      | 12 off, normally sealed with knock-out section / compression glands                                                                                                                                                                 |
| 160mm inner diameter                      | 4 off, sealed by means of End-cap.                                                                                                                                                                                                  |
| FIBRE CABLE MANAGEMENT                    | Transportation tubes to protect fibres during rack movement (customised configuration as per customer requirement)                                                                                                                  |
| RACK (19")                                |                                                                                                                                                                                                                                     |
| Capacity                                  | 17U                                                                                                                                                                                                                                 |
| Extraction mechanism                      | treaded drive shaft, operated with cordless drill                                                                                                                                                                                   |
| MASS                                      | 160kg, fully assembled                                                                                                                                                                                                              |
| CARRY CAPACITY OF RACK                    | 80kg                                                                                                                                                                                                                                |
| PRIMARY DIMENSIONS                        | Daylight opening: 600mm, depth of sealed section of chamber: 1,000mm, external height: 1,250mm                                                                                                                                      |
| WARRANTY                                  | 15 years manufacturer's warranty                                                                                                                                                                                                    |
| OPTIONAL EXTRAS AND ACCESSO-              | • Custom tarpaulin and dust ring to prevent dust entry during use                                                                                                                                                                   |
| RIES                                      | • Fibre protection shield, front cover and base plate                                                                                                                                                                               |
|                                           | <ul> <li>Pre-configured monitoring variables</li> </ul>                                                                                                                                                                             |
|                                           | <ul> <li>Compression glands for specific duct entry ports</li> </ul>                                                                                                                                                                |
|                                           | Lifting lugs     © Smartlock 2020     O027 12 349 5301     info@smartlock.net     www.smartlock.net     ISO 9001                                                                                                                    |