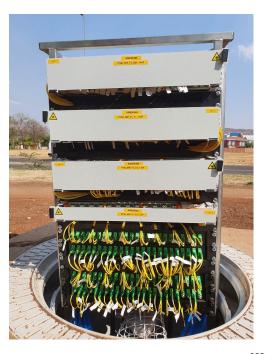

Fibre distribution frames require a completely dry chamber environment to function optimally. In addition, full access management and monitoring of the internal environment of the chamber are required to ensure the network integrity is maintained. The monitoring system raises alarms when pre-set thresholds in temperature, vibration, humidity or light are exceeded.

This Sealed Chamber is fitted with an extractable, standard 19" 17U rack, complete with patch cord management, as well as cable transportation tubes and a mechanical rack extraction system. The Chamber contains a dual re-enterable lid system, for security and internal environment isolation. All duct entry ports are sealed by means of compression seals and gas tight duct end-caps.

## TECHNICAL INFORMATION

ISO 9001

| MATERIALS                                 |                                                                                                                                                                                                                                     |
|-------------------------------------------|-------------------------------------------------------------------------------------------------------------------------------------------------------------------------------------------------------------------------------------|
| Lid, frame, side panels and base<br>plate | UV stabilised glass reinforced polyester in sheet moulded format; (SMC)<br>(Propriety engineered formulation optimised for application)                                                                                             |
| Latch and alignment plate                 | Thermoplastic                                                                                                                                                                                                                       |
| Assembly clips , sealing latches          | ABS plastic                                                                                                                                                                                                                         |
| All metal components and fasteners        | Stainless steel 304                                                                                                                                                                                                                 |
| STANDARDS                                 |                                                                                                                                                                                                                                     |
| Load bearing and impact strength          | SANS 558 Heavy Duty and EN124 Class B125 / C250                                                                                                                                                                                     |
| Ingress protection                        | IP68                                                                                                                                                                                                                                |
| Factory tests                             | Pressurised air tested                                                                                                                                                                                                              |
| ACCESS CONTROL AND MONITORING             |                                                                                                                                                                                                                                     |
| Access management                         | Mechatronic lock, operated by Smartkey                                                                                                                                                                                              |
| Monitoring                                | IoT sensor, Sigfox/LoRa compatible, measuring vibration, light, temperature<br>and humidity. Alarms are raised when pre-set levels are exceeded. Alarms<br>are correlated by access management system to eliminate nuisance alarms. |
| LIDS                                      |                                                                                                                                                                                                                                     |
| Secure lid                                | Raised non-slip pattern (65% of surface area), branded                                                                                                                                                                              |
| Internal sealing lid                      | Dome shaped, with 6x sealing handles and silicone rubber compression seal                                                                                                                                                           |
| DUCT & SLEEVE ENTRY PORTS                 |                                                                                                                                                                                                                                     |
| 110mm inner diameter                      | 12 off, normally sealed with knock-out section / compression glands                                                                                                                                                                 |
| 160mm inner diameter                      | 4 off, sealed by means of End-cap.                                                                                                                                                                                                  |
| FIBRE CABLE MANAGEMENT                    | Transportation tubes to protect fibres during rack movement (customised configuration as per customer requirement)                                                                                                                  |
| RACK (19")                                |                                                                                                                                                                                                                                     |
| Capacity                                  | 17U                                                                                                                                                                                                                                 |
| Extraction mechanism                      | treaded drive shaft, operated with cordless drill                                                                                                                                                                                   |
| MASS                                      | 160kg, fully assembled                                                                                                                                                                                                              |
| CARRY CAPACITY OF RACK                    | 80kg                                                                                                                                                                                                                                |
| PRIMARY DIMENSIONS                        | Daylight opening: 600mm, depth of sealed section of chamber: 1,000mm, external height: 1,250mm                                                                                                                                      |
| WARRANTY                                  | 15 years manufacturer's warranty                                                                                                                                                                                                    |
| OPTIONAL EXTRAS AND ACCESSO-              | • Custom tarpaulin and dust ring to prevent dust entry during use                                                                                                                                                                   |
| RIES                                      | • Fibre protection shield, front cover and base plate                                                                                                                                                                               |
|                                           | <ul> <li>Pre-configured monitoring variables</li> </ul>                                                                                                                                                                             |
|                                           | <ul> <li>Compression glands for specific duct entry ports</li> </ul>                                                                                                                                                                |
|                                           | Lifting lugs     © Smartlock 2020     O027 12 349 5301     info@smartlock.net     www.smartlock.net     ISO 9001                                                                                                                    |