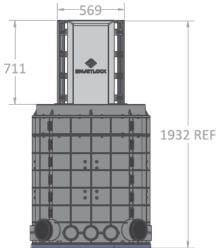

## TECHNICAL INFORMATION

ISO 9001

| MATERIALS                                 |                                                                                                                                                                                                                                     |
|-------------------------------------------|-------------------------------------------------------------------------------------------------------------------------------------------------------------------------------------------------------------------------------------|
| Lid, frame, side panels and base<br>plate | UV stabilised glass reinforced polyester in sheet moulded format; (SMC)<br>(Propriety engineered formulation optimised for application)                                                                                             |
| Latch and alignment plate                 | Thermoplastic                                                                                                                                                                                                                       |
| Assembly clips , sealing latches          | ABS plastic                                                                                                                                                                                                                         |
| All metal components and fasteners        | Stainless steel 304                                                                                                                                                                                                                 |
| STANDARDS                                 |                                                                                                                                                                                                                                     |
| Load bearing and impact strength          | SANS 558 Heavy Duty and EN124 Class B125 / C250                                                                                                                                                                                     |
| Ingress protection                        | IP68                                                                                                                                                                                                                                |
| Factory tests                             | Pressurised air tested                                                                                                                                                                                                              |
| ACCESS CONTROL AND MONITORING             |                                                                                                                                                                                                                                     |
| Access management                         | Mechatronic lock, operated by Smartkey                                                                                                                                                                                              |
| Monitoring                                | IoT sensor, Sigfox/LoRa compatible, measuring vibration, light, temperature<br>and humidity. Alarms are raised when pre-set levels are exceeded. Alarms<br>are correlated by access management system to eliminate nuisance alarms. |
| LIDS                                      |                                                                                                                                                                                                                                     |
| Secure lid                                | Raised non-slip pattern (65% of surface area), branded                                                                                                                                                                              |
| Internal sealing lid                      | Dome shaped, with 6x sealing handles and silicone rubber compression seal                                                                                                                                                           |
| DUCT & SLEEVE ENTRY PORTS                 |                                                                                                                                                                                                                                     |
| 110mm inner diameter                      | 12 off, normally sealed with knock-out section / compression glands                                                                                                                                                                 |
| 160mm inner diameter                      | 4 off, sealed by means of End-cap.                                                                                                                                                                                                  |
| FIBRE CABLE MANAGEMENT                    | Transportation tubes to protect fibres during rack movement (customised configuration as per customer requirement)                                                                                                                  |
| RACK (19")                                |                                                                                                                                                                                                                                     |
| Capacity                                  | 17U                                                                                                                                                                                                                                 |
| Extraction mechanism                      | treaded drive shaft, operated with cordless drill                                                                                                                                                                                   |
| MASS                                      | 160kg, fully assembled                                                                                                                                                                                                              |
| CARRY CAPACITY OF RACK                    | 80kg                                                                                                                                                                                                                                |
| PRIMARY DIMENSIONS                        | Daylight opening: 600mm, depth of sealed section of chamber: 1,000mm, external height: 1,250mm                                                                                                                                      |
| WARRANTY                                  | 15 years manufacturer's warranty                                                                                                                                                                                                    |
| OPTIONAL EXTRAS AND ACCESSO-              | • Custom tarpaulin and dust ring to prevent dust entry during use                                                                                                                                                                   |
| RIES                                      | • Fibre protection shield, front cover and base plate                                                                                                                                                                               |
|                                           | <ul> <li>Pre-configured monitoring variables</li> </ul>                                                                                                                                                                             |
|                                           | <ul> <li>Compression glands for specific duct entry ports</li> </ul>                                                                                                                                                                |
|                                           | Lifting lugs     © Smartlock 2020     O027 12 349 5301     info@smartlock.net     www.smartlock.net     ISO 9001                                                                                                                    |