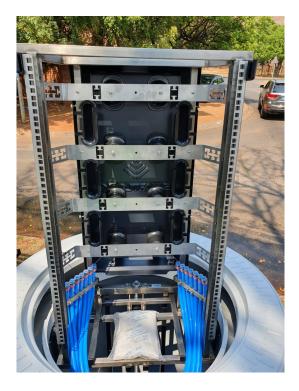

This Sealed Chamber is fitted with an extractable, standard 19" 17U rack, complete with patch cord management, as well as cable transportation tubes and a mechanical rack extraction system. The Chamber contains a dual re-enterable lid system, for security and internal environment isolation. All duct entry ports are sealed by means of compression seals and gas tight duct end-caps.

## TECHNICAL INFORMATION

ISO 9001

| MATERIALS                                 |                                                                                                                                                                                                                                     |
|-------------------------------------------|-------------------------------------------------------------------------------------------------------------------------------------------------------------------------------------------------------------------------------------|
| Lid, frame, side panels and base<br>plate | UV stabilised glass reinforced polyester in sheet moulded format; (SMC)<br>(Propriety engineered formulation optimised for application)                                                                                             |
| Latch and alignment plate                 | Thermoplastic                                                                                                                                                                                                                       |
| Assembly clips , sealing latches          | ABS plastic                                                                                                                                                                                                                         |
| All metal components and fasteners        | Stainless steel 304                                                                                                                                                                                                                 |
| STANDARDS                                 |                                                                                                                                                                                                                                     |
| Load bearing and impact strength          | SANS 558 Heavy Duty and EN124 Class B125 / C250                                                                                                                                                                                     |
| Ingress protection                        | IP68                                                                                                                                                                                                                                |
| Factory tests                             | Pressurised air tested                                                                                                                                                                                                              |
| ACCESS CONTROL AND MONITORING             |                                                                                                                                                                                                                                     |
| Access management                         | Mechatronic lock, operated by Smartkey                                                                                                                                                                                              |
| Monitoring                                | IoT sensor, Sigfox/LoRa compatible, measuring vibration, light, temperature<br>and humidity. Alarms are raised when pre-set levels are exceeded. Alarms<br>are correlated by access management system to eliminate nuisance alarms. |
| LIDS                                      |                                                                                                                                                                                                                                     |
| Secure lid                                | Raised non-slip pattern (65% of surface area), branded                                                                                                                                                                              |
| Internal sealing lid                      | Dome shaped, with 6x sealing handles and silicone rubber compression seal                                                                                                                                                           |
| DUCT & SLEEVE ENTRY PORTS                 |                                                                                                                                                                                                                                     |
| 110mm inner diameter                      | 12 off, normally sealed with knock-out section / compression glands                                                                                                                                                                 |
| 160mm inner diameter                      | 4 off, sealed by means of End-cap.                                                                                                                                                                                                  |
| FIBRE CABLE MANAGEMENT                    | Transportation tubes to protect fibres during rack movement (customised configuration as per customer requirement)                                                                                                                  |
| RACK (19")                                |                                                                                                                                                                                                                                     |
| Capacity                                  | 17U                                                                                                                                                                                                                                 |
| Extraction mechanism                      | treaded drive shaft, operated with cordless drill                                                                                                                                                                                   |
| MASS                                      | 160kg, fully assembled                                                                                                                                                                                                              |
| CARRY CAPACITY OF RACK                    | 80kg                                                                                                                                                                                                                                |
| PRIMARY DIMENSIONS                        | Daylight opening: 600mm, depth of sealed section of chamber: 1,000mm, external height: 1,250mm                                                                                                                                      |
| WARRANTY                                  | 15 years manufacturer's warranty                                                                                                                                                                                                    |
| OPTIONAL EXTRAS AND ACCESSO-              | • Custom tarpaulin and dust ring to prevent dust entry during use                                                                                                                                                                   |
| RIES                                      | • Fibre protection shield, front cover and base plate                                                                                                                                                                               |
|                                           | <ul> <li>Pre-configured monitoring variables</li> </ul>                                                                                                                                                                             |
|                                           | <ul> <li>Compression glands for specific duct entry ports</li> </ul>                                                                                                                                                                |
|                                           | Lifting lugs     © Smartlock 2020     O027 12 349 5301     info@smartlock.net     www.smartlock.net     ISO 9001                                                                                                                    |

Components

Rack extraction

Rack view; top removed

© Smartlock 2020

0027 12 349 5301 info@smartlock.net www.smartlock.net

FRONT VIEW: EQUIPMENT RACK EXTRACTED