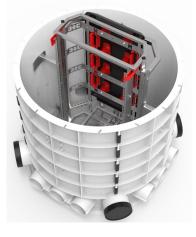

This Sealed Chamber is fitted with an extractable, standard 19" 17U rack, complete with patch cord management, as well as cable transportation tubes and a mechanical rack extraction system. The Chamber contains a dual re-enterable lid system, for security and internal environment isolation. All duct entry ports are sealed by means of compression seals and gas tight duct end-caps.

Components

Rack extraction

Rack view; top removed

© Smartlock 2020

0027 12 349 5301 info@smartlock.net www.smartlock.net

FRONT VIEW: EQUIPMENT RACK EXTRACTED